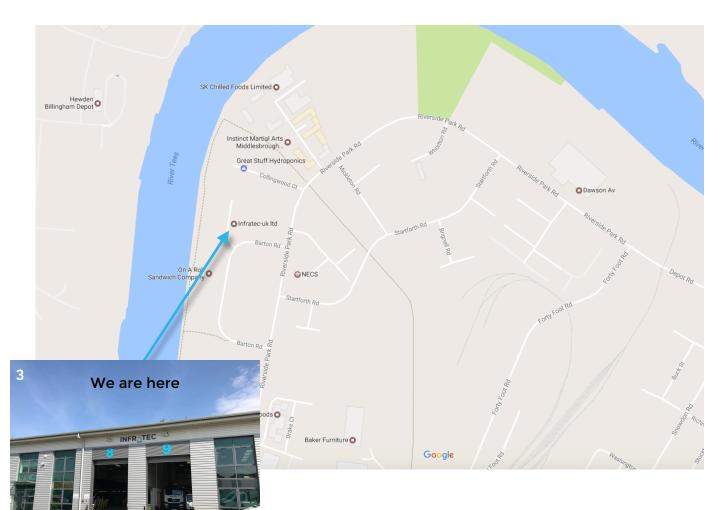

Following the road around and then take a left onto Easter Park (Photo 2).

You will then find us on the right-hand side (Photo 3).