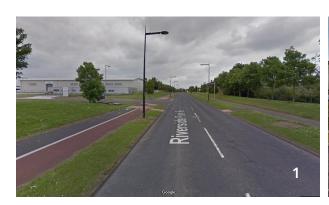

At the next roundabout with TWI on your left-hand side, take the first exit for 'Riverside Park (West)'.

Stay on Riverside Park Road for approximately half a mile and take the first Barton Road turning immediately after 'The Gazette' printing site (Photo 1).